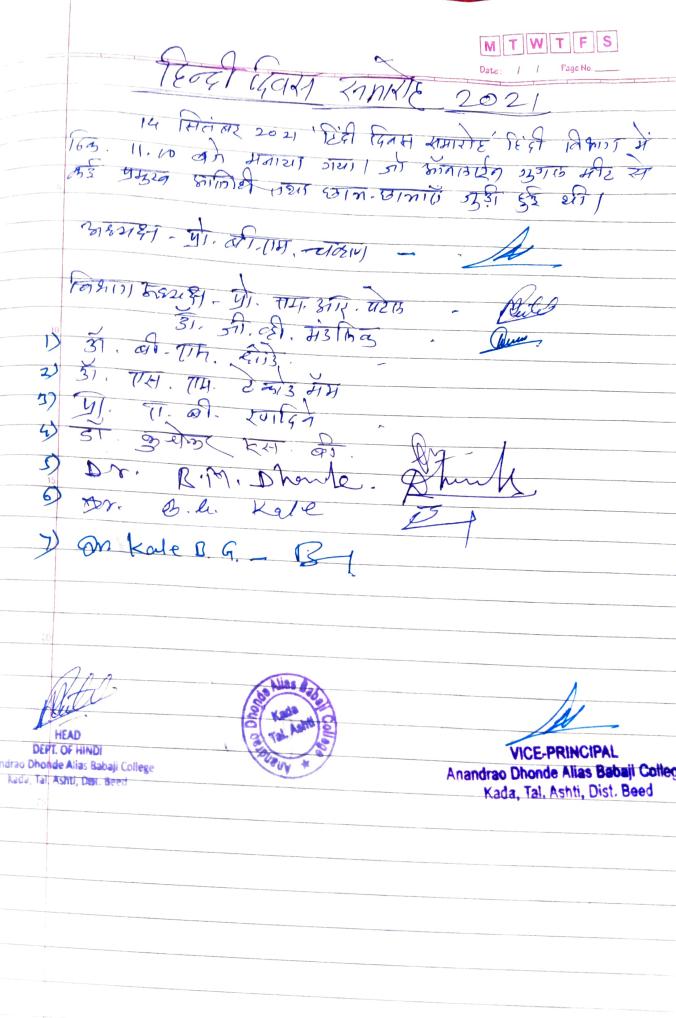

on) 31. 35. (14- aclo) DEX

VICE-PRINCIPAL Anandrao Dhonde Alias Babaji College Kada, Tal. Ashti, Dist. Beed

2021,2022 MTWTFS समि हाम हामलों को सुचित किया नाता है कि तिथि 14/09/2020 पूर्व देश में लिखी दिवस मुनायां जातां है क्रापड़े महाविधाहर के लिखी विकास की सार से भी हिन्दी दिवस समारोह का Tal 2-13/09/2022 कांगोजन किया गया है आप अभी को बीड 11:00 अने युवर मराविष्णालय के यागागा में उपम्पित रामा ही या स्मिंगल अवसर पर पुत्र्य द्वातिथि के अप में क्षीराम किन्छ महाविष्पालम के प्रधानाचार्या के जिन्नित्री किया ज्ञाना कीर व्यमारीर है अस्पय के मप में प्रधानमार्गाजी डा.वियान त्न की. सामण गुरण करंगे त्रस क्रवसर पर गरि कापम कीओं कपले विचार व्यक्त करना नाहते हैं तो कर सकते यामी हानां के उस समय समागा में महिर दोगा हारिवार हिन्दी विजाग अस्प्रध 1) SI. HSM3 AT. 08 ( WWW. डा अयेल हरन का. 3) Dr. R.M. Dhone Dr. B. l. Kell VICE-PRINCIPAL o Dhonde Alias Babaji College Anandrao Dhonde Alias Babail College ad, Tal. Assiti, Dist. Beed Kada, Tal. Ashti, Dist. Beed